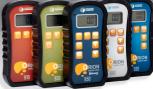

#### ALL ORION METERS FEATURE

- Industry-leading 7-year warranty
  On-demand calibrator
- On-demand calibrato
- Relative measurement mode to measure other materials, such as drywall

ORION 910 DEEP DEPTH PINLESS WOOD MOISTURE METER

Provides ¾" moisture content measurements ORION 930 DUAL DEPTH PINLESS WOOD MOISTURE METER

Provides both ¾" and ¾" moisture content measurements

ORION 950 SMART PINLESS WOOD MOISTURE METER

Dual-depth smart pinless meter is Bluetooth-enabled for easy digital reporting with smart apps, plus it calculates your jobsite's EMC (equilibrium moisture content) using the built-in temperature and humidity sensor.