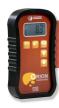

# C555 CONCRETE MOISTURE METER

Calibrated specifically for concrete, the C555 provides a useful first step for evaluating a concrete slab that will receive some type of flooring finish.

The C555 is the only concrete moisture meter on the market that allows for in-field calibration.

Plus, the C555 is the perfect targeting device for strategically choosing where to place your Rapid RH® Smart Sensors when conducting in-situ relative humidity (RH) testing of concrete moisture.