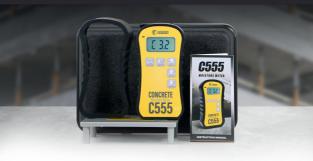

# C555 CONCRETE MOISTURE METER

Calibrated specifically for concrete, the C555 provides a useful first step for evaluating a concrete slab that will receive some type of flooring finish.

The C555 is the only concrete moisture meter on the market that allows for in-field calibration.

Plus, the C555 is the perfect targeting device for strategically choosing where to place your Rapid RH® Smart Sensors when conducting in-situ relative humidity (RH) testing of concrete moisture.